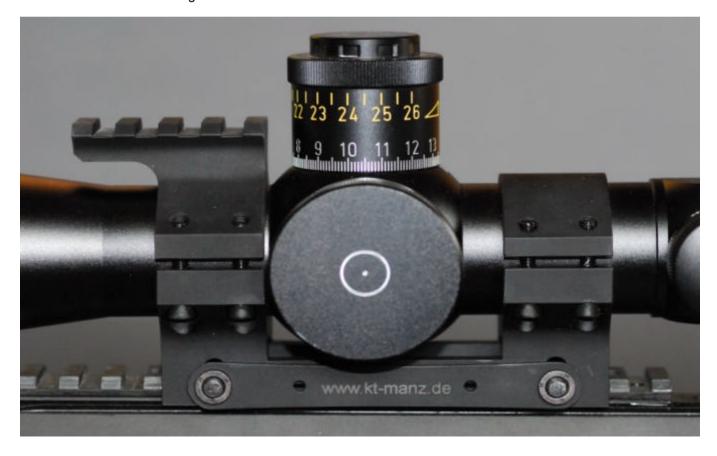

#### Scope mount

This patented scope mount is a one-piece, centrically clamping sliding device for the Picatinny profile (Mil 1913). Due to the special geometry, the mount achieves the repeat accuracy of a handmade pivot mount or claw mount on a standard Picatinny rail. After the rifle is zeroed, the mount can be detached and attached as often as wanted without any loss of the rifle's zero. This is an advantage, especially, when scope and weapon have to be seperated for transport.

#### **Advantages**

- · Highest repeat accuracy due to the centrical clamping
- Simply and quickly attached and detached from the weapon system
- No deviation from point of impact due to different clamping torques of the clamping screws
- Centrical position of the scope over the bore
- Accurate adaptation for the Picatinny-Profile (Mil 1913)
- Cylindrical recoil lugs prevents edge load for the recoil slots of the Picatinny-Profile
- Suitable for left hand and right hand attachment