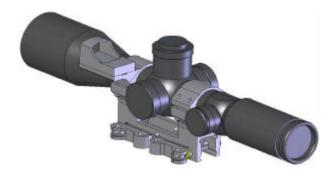

#### Design

The scope mount is available with different heights of construction and inclination. The height of the mount depends on the purpose of use, e.g. using additional equipment in front or behind the scope. The inclination is defined by the used scope.

#### Scope mount

This patented scope mount is a one-piece, centrically clamping sliding device for the Picatinny profile (Mil 1913). Due to the special geometry, the mount achieves the repeat accuracy of a handmade pivot mount or claw mount on a standard Picatinny rail. After the rifle is zeroed, the mount can be detached and attached as often as wanted without any loss of the rifle's zero. This is an advantage, especially, when scope and weapon have to be seperated for transport.