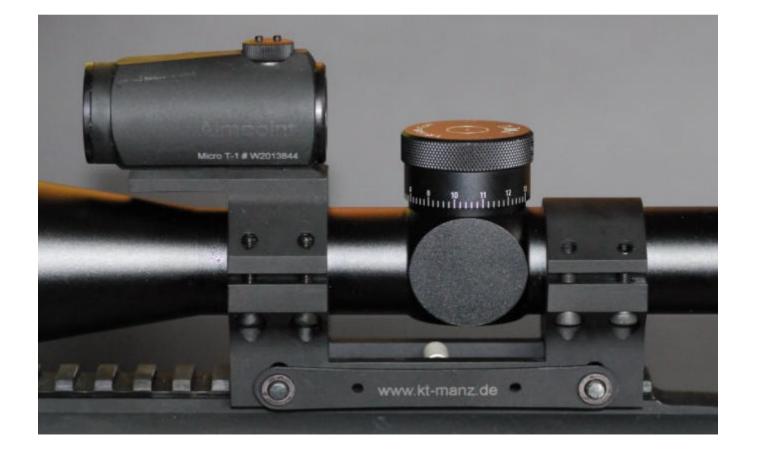

#### Reflex sight

To use a reflex sight in addition to the rifle scope, the upper rings of the scope mount can be exchanged at any time with an adapter to support an Aimpoint Micro, a Doctor Sight II or suchlike, Picatinny rail or adapter for secundary sighting mechanism).

#### Scope mount

This patented scope mount is a one-piece, centrically clamping sliding device for the Picatinny profile (Mil 1913). Due to the special geometry, the mount achieves the repeat accuracy of a handmade pivot mount or claw mount on a standard Picatinny rail. After the rifle is zeroed, the mount can be detached and attached as often as wanted without any loss of the rifle's zero. This is an advantage, especially, when scope and weapon have to be seperated for transport.