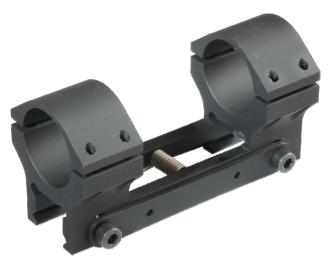

#### Scope mount

This patented scope mount is a one-piece, centrically clamping sliding device for the Picatinny profile (Mil 1913). Due to the special geometry, the mount achieves the repeat accuracy of a handmade pivot mount or claw mount on a standard Picatinny rail. After the rifle is zeroed, the mount can be detached and attached as often as wanted without any loss of the rifle's zero. This is an advantage, especially, when scope and weapon have to be seperated for transport.

#### **Advantages**

- · Highest repeat accuracy due to the centrical clamping
- Simply and quickly attached and detached from the weapon system
- No deviation from point of impact due to different clamping torques of the clamping screws
- Centrical position of the scope over the bore
- Accurate adaptation for the Picatinny-Profile (Mil 1913)
- Cylindrical recoil lugs prevents edge load for the recoil slots of the Picatinny-Profile
- Suitable for left hand and right hand attachment